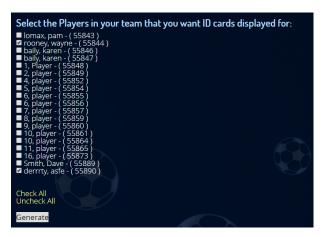

## Click generate ID cards

- Generate ID Cards (2 per row)
- Generate ID Cards (singles)

## **Surrey Youth League**

You have the option to produce via an A4 sheet (2 per row) or a single card per line, choose '2 per row' to optimise printing.

Select the players you require for your team sheet that you wish to produce

Once all the players are in the right hand pane then press "generate"

Then print from your browser usually "ctrl p"