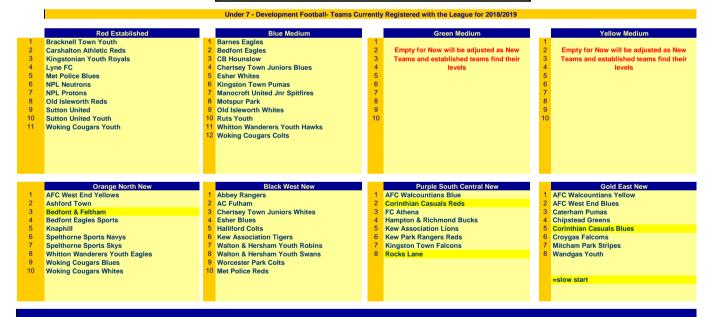

Development Football Season Programme

U7's will have a slower start than the older leagues. With so many U7's now, we are slightly altering the set up. We will still have the development groups, but many teams have already indicated if teams are new or established through already playing or training over the last year. Hence we have now split the teams into established, medium and new, with these new teams in closer geographies.

In addition to these groupings we will have 2 round robin days for teams to play small one day tournaments. Along with these early matches we will then look to structure the u7's with real data after Half Term.