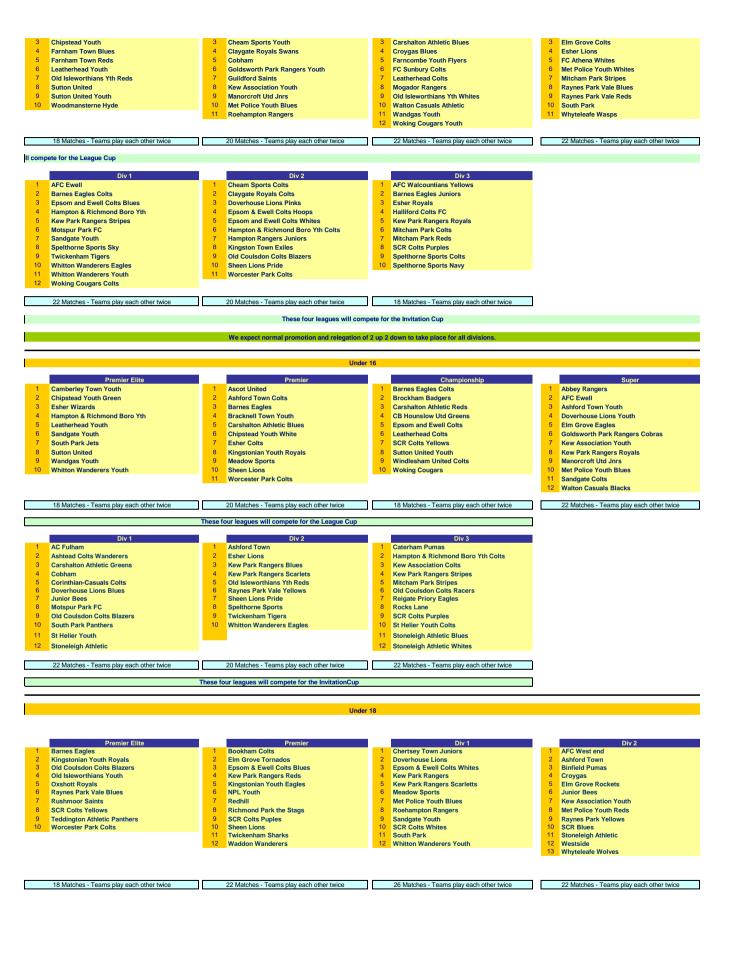

## Under 4

|                                      |                                                                                                                                                                                       |                                 | Under 12                                                                                                                                                                                                     |     |                                                                    |  |  |  |  |  |
|--------------------------------------|---------------------------------------------------------------------------------------------------------------------------------------------------------------------------------------|---------------------------------|--------------------------------------------------------------------------------------------------------------------------------------------------------------------------------------------------------------|-----|--------------------------------------------------------------------|--|--|--|--|--|
|                                      | Premier Elite                                                                                                                                                                         |                                 | Premier                                                                                                                                                                                                      |     | Championship                                                       |  |  |  |  |  |
| 1                                    | Ascot United                                                                                                                                                                          | 1                               | Ashford Town Colts                                                                                                                                                                                           | - 1 | Carshalton Athletic Whites                                         |  |  |  |  |  |
| 2                                    | Carshalton Athletic Reds                                                                                                                                                              | 2                               | Ashtead Colts Wanderers                                                                                                                                                                                      | 2   | Esher Colts Yellows                                                |  |  |  |  |  |
| 3                                    | Chipstead Youth                                                                                                                                                                       | 3                               | Bracknell Town Youth                                                                                                                                                                                         | 3   | Esher Wizards Whites                                               |  |  |  |  |  |
| 4                                    | Halliford Colts FC                                                                                                                                                                    | 4                               | Claygate Royals Foleys                                                                                                                                                                                       | 4   | Kew Association Youth                                              |  |  |  |  |  |
| 5                                    | Hampton & Richmond Boro Yth                                                                                                                                                           | 5                               | Curley Park Rangers Jaguars                                                                                                                                                                                  | 5   | Kingstonian Youth Royals                                           |  |  |  |  |  |
| 6                                    | Old Isleworthians Yth Whites                                                                                                                                                          | 6                               | Leatherhead Youth                                                                                                                                                                                            | 6   | Mayford Athletic Tigers                                            |  |  |  |  |  |
| 7                                    | Spelthorne Sports Sky                                                                                                                                                                 | 7                               | Manorcroft Utd Jnrs Spitfires                                                                                                                                                                                | 7   | Roehampton Rangers                                                 |  |  |  |  |  |
| 8                                    | Staines Town Juniors Colts                                                                                                                                                            | 8                               | Met Police Youth Blues                                                                                                                                                                                       | 8   | Southside Warriors FC                                              |  |  |  |  |  |
| 9                                    | Sutton United                                                                                                                                                                         | 9                               | St Paul's Panthers                                                                                                                                                                                           | 9   | Staines Lammas Youth FC                                            |  |  |  |  |  |
| 10                                   | Sutton United Youth                                                                                                                                                                   | 10                              | Woking Cougars Youth                                                                                                                                                                                         | 10  | Walton Casuals Stags                                               |  |  |  |  |  |
|                                      |                                                                                                                                                                                       |                                 |                                                                                                                                                                                                              | 11  | Westside Colts                                                     |  |  |  |  |  |
|                                      |                                                                                                                                                                                       |                                 |                                                                                                                                                                                                              |     |                                                                    |  |  |  |  |  |
|                                      | 19 Matakas - Taoma alay saak atkar tuisa                                                                                                                                              |                                 | 19 Matahan Taoma play agab ather twice                                                                                                                                                                       | 12  | Whitton Wanderers Eagles                                           |  |  |  |  |  |
|                                      | 18 Matches - Teams play each other twice                                                                                                                                              |                                 | 18 Matches - Teams play each other twice                                                                                                                                                                     | 12  | Whitton Wanderers Eagles  22 Matches - Teams play each other twice |  |  |  |  |  |
|                                      | 18 Matches - Teams play each other twice  Super League                                                                                                                                |                                 | 18 Matches - Teams play each other twice  Conference                                                                                                                                                         | 12  | <u> </u>                                                           |  |  |  |  |  |
| 1                                    |                                                                                                                                                                                       | 1                               |                                                                                                                                                                                                              | 12  | <u> </u>                                                           |  |  |  |  |  |
| 1 2                                  | Super League                                                                                                                                                                          | 1 2                             | Conference                                                                                                                                                                                                   | 12  | <u> </u>                                                           |  |  |  |  |  |
| 2                                    | Super League BedHead FC                                                                                                                                                               | 3                               | Conference Carshalton Athletic Blues CB Hounslow Utd Whites Cobham Cobras                                                                                                                                    | 12  | <u> </u>                                                           |  |  |  |  |  |
| 2                                    | Super League BedHead FC Epsom & Ewell Colts Whites                                                                                                                                    |                                 | Conference Carshalton Athletic Blues CB Hounslow Utd Whites                                                                                                                                                  | 12  | <u> </u>                                                           |  |  |  |  |  |
| 2                                    | Super League BedHead FC Epsom & Ewell Colts Whites Esher Wizards Reds                                                                                                                 | 3                               | Conference Carshalton Athletic Blues CB Hounslow Utd Whites Cobham Cobras                                                                                                                                    | 12  | <u> </u>                                                           |  |  |  |  |  |
| 2 3 4                                | Super League BedHead FC Epsom & Ewell Colts Whites Esher Wizards Reds Hampton & Richmond Boro Yth Colts                                                                               | 3<br>4                          | Conference Carshalton Athletic Blues CB Hounslow Utd Whites Cobham Cobras Doverhouse Lions Blues                                                                                                             | 12  | <u> </u>                                                           |  |  |  |  |  |
| 2 3 4 5                              | Super League BedHead FC Epsom & Ewell Colts Whites Esher Wizards Reds Hampton & Richmond Boro Yth Colts Junior Shots                                                                  | 3<br>4<br>5                     | Conference Carshalton Athletic Blues CB Hounslow Utd Whites Cobham Cobras Doverhouse Lions Blues Esher Wizards Blues                                                                                         | 12  | <u> </u>                                                           |  |  |  |  |  |
| 2<br>3<br>4<br>5<br>6                | Super League  BedHead FC Epsom & Ewell Colts Whites Esher Wizards Reds Hampton & Richmond Boro Yth Colts Junior Shots Lyne FC                                                         | 3<br>4<br>5<br>6                | Conference Carshalton Athletic Blues CB Hounslow Utd Whites Cobham Cobras Doverhouse Lions Blues Esher Wizards Blues Kew Association Colts                                                                   | 12  | <u> </u>                                                           |  |  |  |  |  |
| 2<br>3<br>4<br>5<br>6<br>7           | Super League  BedHead FC Epsom & Ewell Colts Whites Esher Wizards Reds Hampton & Richmond Boro Yth Colts Junior Shots Lyne FC Mitcham Park Colts                                      | 3<br>4<br>5<br>6<br>7           | Conference Carshalton Athletic Blues CB Hounslow Utd Whites Cobham Cobras Doverhouse Lions Blues Esher Wizards Blues Kew Association Colts Mitcham Park Stripes                                              | 12  | <u> </u>                                                           |  |  |  |  |  |
| 2<br>3<br>4<br>5<br>6<br>7<br>8<br>9 | Super League BedHead FC Epsom & Ewell Colts Whites Esher Wizards Reds Hampton & Richmond Boro Yth Colts Junior Shots Lyne FC Mitcham Park Colts Relgate Priory Eagles                 | 3<br>4<br>5<br>6<br>7<br>8      | Conference Carshalton Athletic Blues CB Hounslow Utd Whites Cobham Cobras Doverhouse Lions Blues Esher Wizards Blues Kew Association Colts Mitcham Park Stripes Molesey Juniors Youth                        | 12  | <u> </u>                                                           |  |  |  |  |  |
| 2<br>3<br>4<br>5<br>6<br>7<br>8      | Super League  BedHead FC Epsom & Ewell Colts Whites Esher Wizards Reds Hampton & Richmond Boro Yth Colts Junior Shots Lyne FC Mitcham Park Colts Reigate Priory Eagles Sandgate Youth | 3<br>4<br>5<br>6<br>7<br>8<br>9 | Conference Carshalton Athletic Blues CB Hounslow Utd Whites Cobham Cobras Doverhouse Lions Blues Esher Wizards Blues Kew Association Colts Mitcham Park Stripes Molesey Juniors Youth Raynes Park Vale Blues | 12  | <u> </u>                                                           |  |  |  |  |  |

22 Matches - Teams play each other twice 22 Matches - Teams play each other twice

|    | We expect normal promotion and relegation of 2 up 2 down to take place for all divisions. |              |                          |              |                                   |              |                                                                                             |  |  |  |  |  |  |
|----|-------------------------------------------------------------------------------------------|--------------|--------------------------|--------------|-----------------------------------|--------------|---------------------------------------------------------------------------------------------|--|--|--|--|--|--|
|    | U12 Transition Leagues Run Till Half Term 6/7 Games Each for Standard Setting             |              |                          |              |                                   |              |                                                                                             |  |  |  |  |  |  |
|    | Transition 1                                                                              | Transition 2 |                          | Transition 3 |                                   | Transition 4 |                                                                                             |  |  |  |  |  |  |
| 1. | Ashford Town                                                                              | 1            | AC Fulham                | 1            | Barnes Eagles Colts               | 1            | Epsom & Ewell Colts Blues                                                                   |  |  |  |  |  |  |
| 2  | Epsom & Ewell Colts Golds                                                                 | 2            | AC Fulham Blues          | 2            | FC Athena Whites                  | 2            | Halliford Colts FC Youth                                                                    |  |  |  |  |  |  |
| 3  | Esher Colts Whites                                                                        | 3            | Barnes Eagles            | 3            | Halliford Colts FC Boys           | 3            | Hampton Rangers Juniors                                                                     |  |  |  |  |  |  |
| 4  | Leatherhead Colts                                                                         | 4            | Bedfont Eagles           | 4            | Kew Park Rangers Royals           | 4            | Kew Association Blues                                                                       |  |  |  |  |  |  |
| 5  | Met Police Whites                                                                         | 5            | Corinthian-Casuals Reds  | 5            | Kingston Town Pioneers            | 5            | Mitcham Park Spurs                                                                          |  |  |  |  |  |  |
| 6  | Motspur Park FC                                                                           | 6            | Kew Park Rangers Reds    | 6            | Raynes Park Vale Yellows          | 6            | NPL Yellows                                                                                 |  |  |  |  |  |  |
| 7  | Spelthorne Rangers                                                                        | 7            | Redhill Youth Racers     | 7            | Sandgate Colts                    | 7            | South Park Panthers                                                                         |  |  |  |  |  |  |
| 8  | Whyteleafe Wanderers                                                                      |              |                          | 8            | Sheen Lions Pride                 | 8            | Woking Cougars Colts                                                                        |  |  |  |  |  |  |
|    |                                                                                           |              |                          |              |                                   |              |                                                                                             |  |  |  |  |  |  |
|    | Transition 5                                                                              |              | Transition 6             |              | Transition 7                      |              |                                                                                             |  |  |  |  |  |  |
| 1  | CB Hounslow Utd Greens                                                                    | 1            | AFC West End             | 1            | Bedfont Eagles Sports             |              | Further Details on Transition Divs will be sent to                                          |  |  |  |  |  |  |
| 2  | Kew Park Rangers Blues                                                                    | 2            | Claygate Royals Swans    | 2            | Hampton & Richmond Boro Yth Stags |              | Club Sec's. The idea is that these Div's are based on last years performance, some guessing |  |  |  |  |  |  |
| 3  | Ruts Youth Yellows                                                                        | 3            | Corinthian-Casuals Blues | 3            | Hanworth Sports                   |              | at teams standards coming in. These groups of                                               |  |  |  |  |  |  |
| 4  | South Park Jets                                                                           | 4            | FC Sunbury Colts         | 4            | Kew Park Rangers Scarlets         |              | teams will play each other once (roughly) till the                                          |  |  |  |  |  |  |
| 5  | St Helier Youth                                                                           | 5            | Mitcham Park Reds        | 5            | Kingston Town Explorers           |              | oct Half Term, we will then look at the results and                                         |  |  |  |  |  |  |
| 6  | Twickenham Tigers                                                                         | 6            | Rocks Lane Rovers        | 6            | Met Police Youth Reds             |              | go forward to form 6 Divisions of 9 giving a                                                |  |  |  |  |  |  |
| 7  | Wandgas Youth Purples                                                                     | 7            | SCR Colts Yellows        | 7            | Oxshott Royals Lions              |              | further 16 matches, it will be these divisions that                                         |  |  |  |  |  |  |
| 8  | Whyteleafe Youth                                                                          |              |                          | 8            | Westside Youth                    |              | form the season long competition.                                                           |  |  |  |  |  |  |

AFC Walcountians Blues

**Bedfont Eagles** 

Barnes Eagles

Carshalton Athletic Reds

Ashford Town Albion

**Bracknell Town Youth** 

Ascot United

Carshalton Athletic Purples