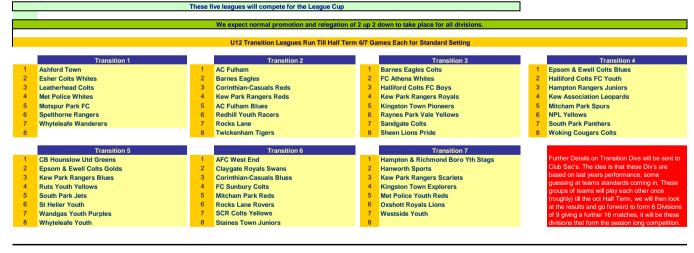

## VERSION 2 - 5th July 2018

Please find below the Competitive league formats for the 2018 / 2019 Season – Age Groups U12 – U18. The Leagues are formulated by the League General Secretary and The Fixture Operations Officers, this is based on the final league positioning from last season, personal preferences of teams and an assessment of standard of new teams joining the league.

We are as confident as we can be that we have positioned teams in leagues that should give all teams the ability to fairly compete in a standard, bearing all the above factors in mind. We have worked hard to grant all your wishes and where possible place you in the ability that you requested. Sadly we have not been able to please absolutely everyone with their exact requests, we suspect that some new entrant teams will be disappointed.

This is only the start, the first step, we are generally able to align requests. Furrther operational detail of the U12 and U13 Transition Leagues will be sent to Club Secretaries. Once we have assessed a number of requests we will republish any changes around early July as we will get withdrawals along with requests to go up and some to come down. We will make no promises, but we will try.