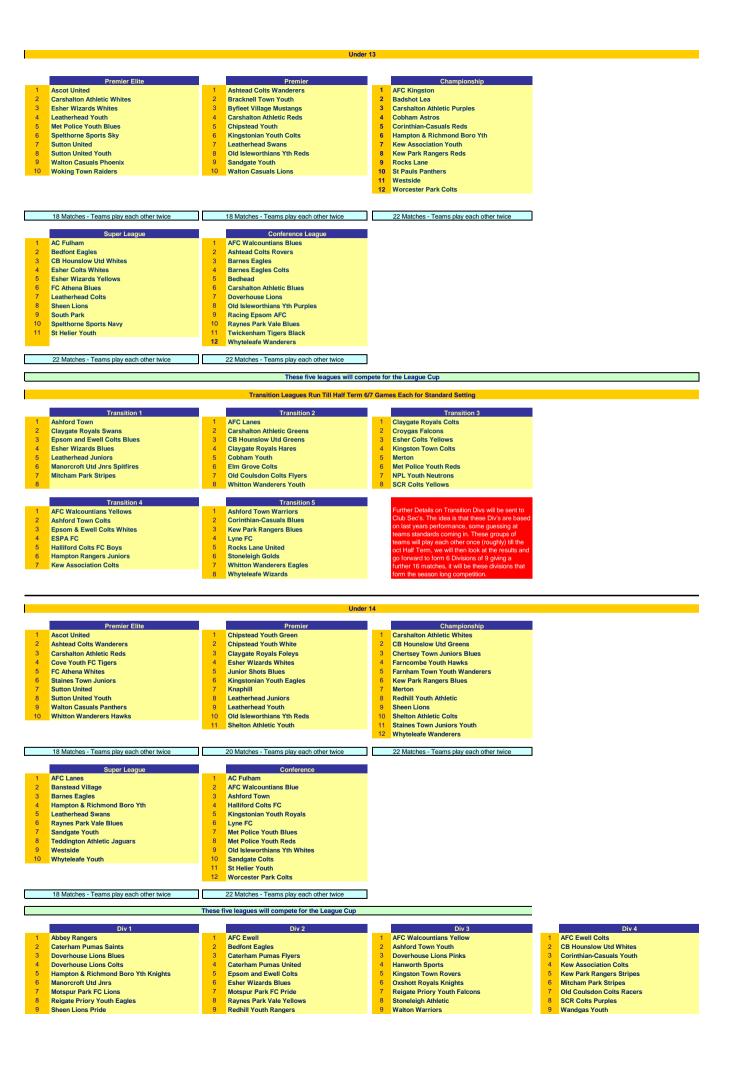

## VERSION 2 - 5th July 2018

Please find below the Competitive league formats for the 2018 / 2019 Season – Age Groups U12 – U18. The Leagues are formulated by the League General Secretary and The Fixture Operations Officers, this is based on the final league positioning from last season, personal preferences of teams and an assessment of standard of new teams joining the league.

We are as confident as we can be that we have positioned teams in leagues that should give all teams the ability to fairly compete in a standard, bearing all the above factors in mind. We have worked hard to grant all your wishes and where possible place you in the ability that you requested. Sadly we have not been able to please absolutely everyone with their exact requests, we suspect that some new entrant teams will be disappointed.

This is only the start, the first step, we are generally able to align requests. Furrther operational detail of the U12 and U13 Transition Leagues will be sent to Club Secretaries. Once we have assessed a number of requests we will republish any changes around early July as we will get withdrawals along with requests to go up and some to come down. We will make no promises, but we will try.