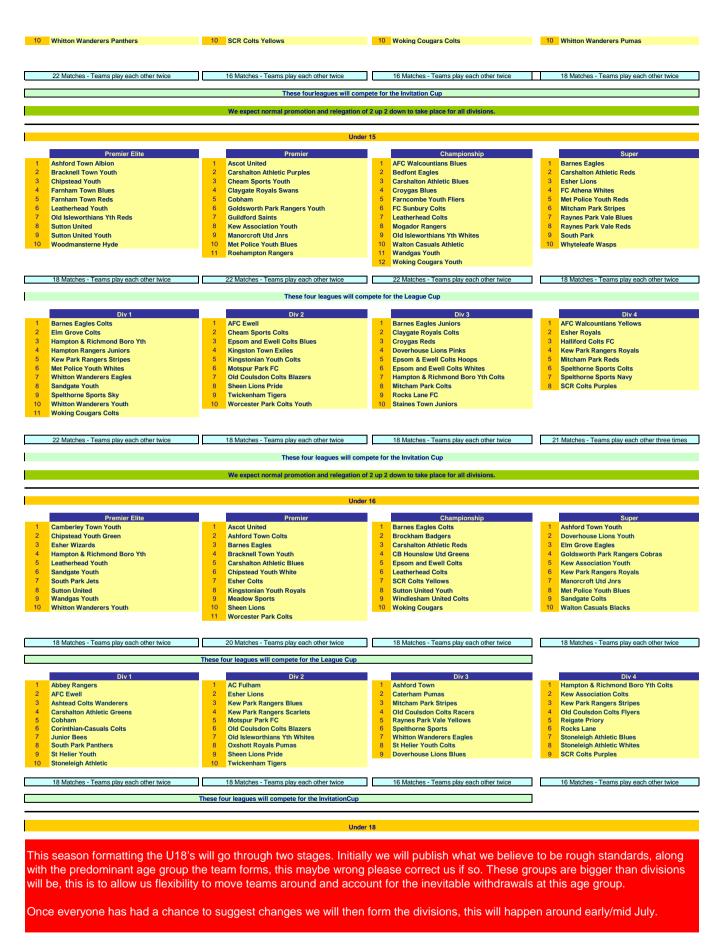

## VERSION 2 - 5th July 2018

Please find below the Competitive league formats for the 2018 / 2019 Season – Age Groups U12 – U18. The Leagues are formulated by the League General Secretary and The Fixture Operations Officers, this is based on the final league positioning from last season, personal preferences of teams and an assessment of standard of new teams joining the league.

We are as confident as we can be that we have positioned teams in leagues that should give all teams the ability to fairly compete in a standard, bearing all the above factors in mind. We have worked hard to grant all your wishes and where possible place you in the ability that you requested. Sadly we have not been able to please absolutely everyone with their exact requests, we suspect that some new entrant teams will be disappointed.

This is only the start, the first step, we are generally able to align requests. Furrther operational detail of the U12 and U13 Transition Leagues will be sent to Club Secretaries. Once we have assessed a number of requests we will republish any changes around early July as we will get withdrawals along with requests to go up and some to come down. We will make no promises, but we will try.