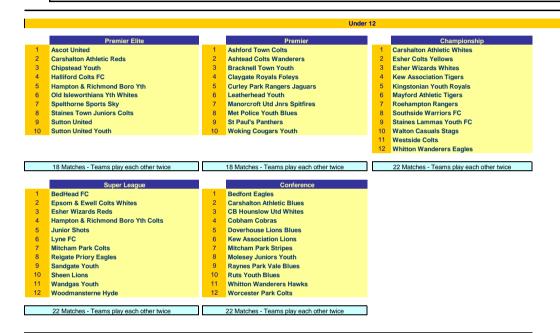

## VERSION 2 - 5th July 2018

Please find below the Competitive league formats for the 2018 / 2019 Season – Age Groups U12 – U18. The Leagues are formulated by the League General Secretary and The Fixture Operations Officers, this is based on the final league positioning from last season, personal preferences of teams and an assessment of standard of new teams joining the league.

We are as confident as we can be that we have positioned teams in leagues that should give all teams the ability to fairly compete in a standard, bearing all the above factors in mind. We have worked hard to grant all your wishes and where possible place you in the ability that you requested. Sadly we have not been able to please absolutely everyone with their exact requests, we suspect that some new entrant teams will be disappointed.

This is only the start, the first step, we are generally able to align requests. Furrther operational detail of the U12 and U13 Transition Leagues will be sent to Club Secretaries. Once we have assessed a number of requests we will republish any changes around early July as we will get withdrawals along with requests to go up and some to come down. We will make no promises, but we will try.