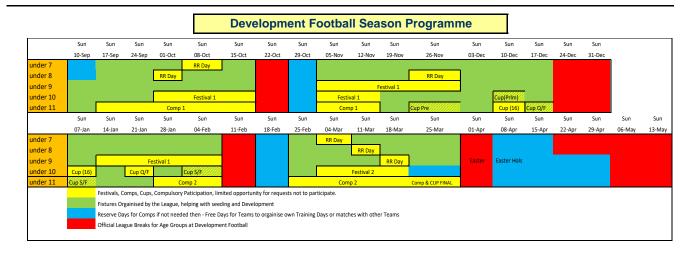

## **Season 2017-18 Development Format**

VERSION 4 - 30th July 2017

Development Football is now played from U7 – U11. The season is split into different Development formats depending upon age.

In the table below you will see the proposed Development and Small Competition matches for the age groups.

The Team Groups below apply to the Development Football only. The Small Competition Matches will be defined nearer the season start, and of course throughout the season.

Please look at the development groups let me know if you have any strong views at the moment as to whether the capability of your teams is wrong.

Once again slow start applies and you will work with the age group secretary to establish who is ready for the early weeks.

The Groups are based on the Standards achieved in the previous years Trophy Events and development groups. The Groups are flexible and allow us to move teams around as required, but this will only happen around Half Term and early in the New Year. In addition there will be 2 x Round Robin Competitions over 3/5 weeks and 1 x Cup competition, but 4 separate cups depending on results and seeding from the Trophy Events.

These are the initial standard groups for U11, these will be for development games. However it can be seen from the schedule at the top of this document that the Small Comps play more of a part this seasor there will be two competitions stretching over 6 and 7 week periods with cup competitions.

Once the groupings settle down we will issue the first set of Trophy event divisions in Early august.